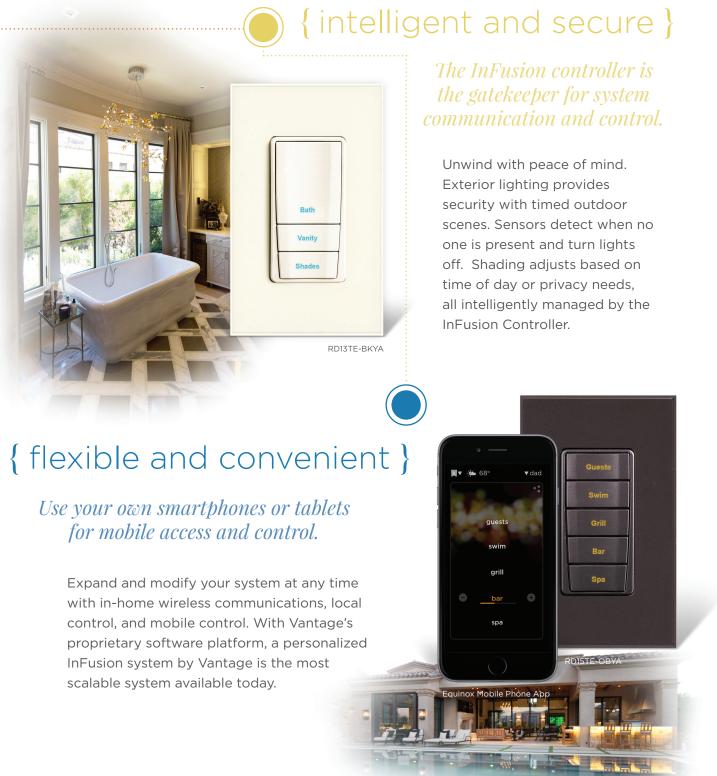

## { limitless opportunities }

Effortlessly set lighting scene levels with a single button press.

> Programmable scene control lets you fine-tune multiple lighting loads in a unified space, allowing you to relax and enjoy an intimate evening at home. At the end of the day, relax knowing the touch of a button can precisely set lighting, shading, and climate for the night.

A *unique* approach to "no new wire" lighting integration – *conceived* by you, *designed* by Vantage, *delivered and supported* by a professional team, and backed by a limited, 5-year warranty.

Visit www.vantagecontrols.com for more information